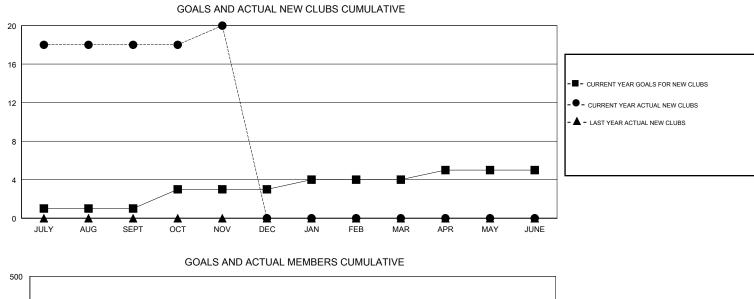

## GMT: JAYESH THAKKAR

| LOCATION IN |
|-------------|
|-------------|

| Clubs                 |               |           |               | Members               |                           |                         |                                                    |
|-----------------------|---------------|-----------|---------------|-----------------------|---------------------------|-------------------------|----------------------------------------------------|
| RESULTS FOR 2017-2018 |               |           |               | RESULTS FOR 2017-2018 |                           |                         |                                                    |
| QUARTER               | NEW CLUB GOAL | NEW CLUBS | DROPPED CLUBS | QUARTER               | MEMBER GROWTH NET<br>GOAL | MEMBER GROWTH<br>ACTUAL | DROPPED<br>MEMBERS ACTUAL<br>(including transfers) |
| JULY/AUG/SEPT         | 1             | 18        | 1             | JULY/AUG/SEPT         | -80                       | 445                     | 435                                                |
| OCT/NOV/DEC           | 2             | 2         | 0             | OCT/NOV/DEC           | 190                       | 583                     | 100                                                |
| JAN/FEB/MAR           | 1             | 0         | 0             | JAN/FEB/MAR           | 170                       | 0                       | 0                                                  |
| APR/MAY/JUNE          | 1             | 0         | 0             | APR/MAY/JUNE          | -30                       | 0                       | 0                                                  |