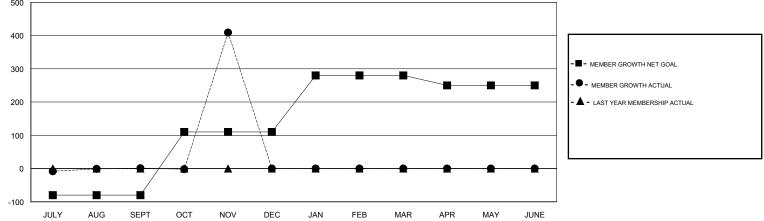

## GMT: JAYESH THAKKAR

| LOCATION IN |
|-------------|
|-------------|

| Clubs                 |               |           |               | Members               |                           |                         |                                                    |
|-----------------------|---------------|-----------|---------------|-----------------------|---------------------------|-------------------------|----------------------------------------------------|
| RESULTS FOR 2017-2018 |               |           |               | RESULTS FOR 2017-2018 |                           |                         |                                                    |
| QUARTER               | NEW CLUB GOAL | NEW CLUBS | DROPPED CLUBS | QUARTER               | MEMBER GROWTH NET<br>GOAL | MEMBER GROWTH<br>ACTUAL | DROPPED<br>MEMBERS ACTUAL<br>(including transfers) |
| JULY/AUG/SEPT         | 1             | 18        | 1             | JULY/AUG/SEPT         | -80                       | 445                     | 435                                                |
| OCT/NOV/DEC           | 2             | 2         | 0             | OCT/NOV/DEC           | 190                       | 583                     | 100                                                |
| JAN/FEB/MAR           | 1             | 0         | 0             | JAN/FEB/MAR           | 170                       | 0                       | 0                                                  |
| APR/MAY/JUNE          | 1             | 0         | 0             | APR/MAY/JUNE          | -30                       | 0                       | 0                                                  |